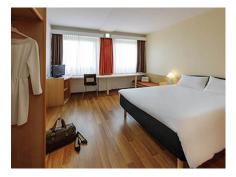

## Rooms

The 168 air-conditioned rooms feature flat-screen televisions and complimentary wireless Internet access. Bathrooms have bathtubs and hair dryers. Conveniences include phones and desks, and you can also request irons/ironing boards.