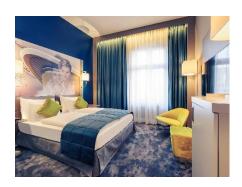

#### **Rooms**

The 183 air-conditioned rooms feature minibars, flat-screen televisions and complimentary wireless Internet. Private bathrooms with bathtubs or showers feature complimentary toiletries and hair dryers. Conveniences include phones, as well as safes and coffee/tea makers.