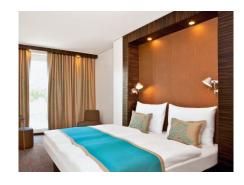

#### Rooms

The 250 air-conditioned rooms feature flat-screen televisions, beds with down comforters and Egyptian cotton sheets, complimentary wireless Internet access and cable programming. Private bathrooms with rainfall showers and hair dryers.