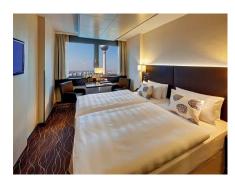

### **Rooms**

The 1012 air-conditioned rooms feature flat-screen televisions with satellite programming and wired and wireless Internet access is available for a surcharge. Conveniences include phones, as well as safes and desks.