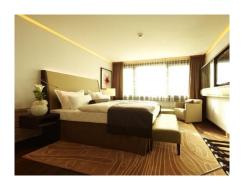

# Rooms

The 398 air-conditioned rooms feature minibars, flat-screen televisions, complimentary wireless Internet access and satellite programming. Private bathrooms with shower/tub combinations feature complimentary toiletries and hair dryers. Conveniences include phones, as well as laptop-compatible safes and desks.