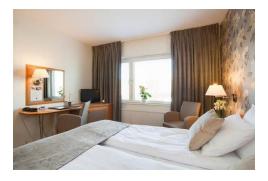

## Rooms

The individually decorated guestrooms feature complimentary wireless Internet access and cable programming. Bathrooms have shower/tub combinations and hair dryers. Conveniences include desks and irons/ironing boards as well as phones.