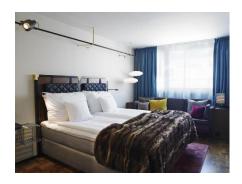

### **Rooms**

The guestrooms feature flat-screen televisions, complimentary wireless Internet access and cable programming. Bathrooms with bathtubs or showers are provided. Conveniences include phones, as well as desks and irons/ironing boards.