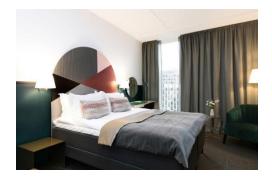

## **Rooms**

The air-conditioned rooms feature minibars, flat-screen televisions, complimentary wireless Internet access and cable programming. Bathrooms have showers and hair dryers. Conveniences include phones, as well as desks and coffee/tea makers.