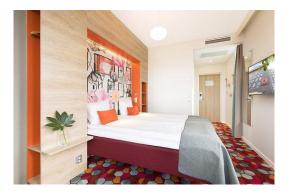

## Rooms

The 169 guestrooms feature LED televisions, complimentary wireless Internet access, desks and blackout drapes/curtains. Private bathrooms with showers feature rainfall showerheads and hair dryers.