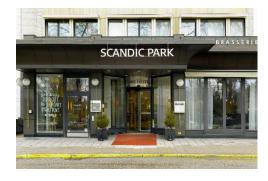

# Scandic Park (not officially classified)

| Standard room                | single: SEK 2'315.00 / double: SEK 2'515.00 |
|------------------------------|---------------------------------------------|
| Superior room                | single: SEK 2'515.00 / double: SEK 2'715.00 |
| Distance to Stockholmsmässan | approx. 35 – 40 minutes by public transport |

## Location

The Scandic Park is close to Stureplan and Royal Swedish Opera. This hotel is within close proximity of National Museum and Museum of Medieval Stockholm.