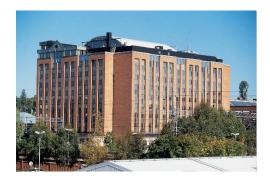

# Scandic Star Sollentuna (not officially classified)

Standard room single: SEK 1'875.00 / double: SEK 2'075.00 Standard Plus room single: SEK 2'075.00 / double: SEK 2'275.00

Distance to Stockholmsmässan approx. 40 minutes by public transport

## Location

The Scandic Star Sollentuna is located minutes from Sollentuna Centrum and Sollentuna Expo Center. This hotel is within close proximity of Kistamassan Exhibition and Events Centre.